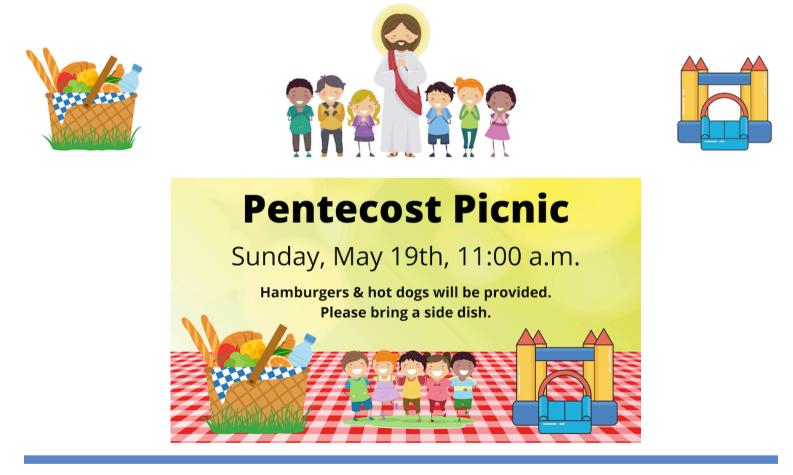

## WELCOME

We will welcome The Rev. Canon Betsy Randall, Canon to the Ordinary, on May 19 for Pentecost Sunday!

## "Youth" Pentecost Sunday

Pentecost Sunday is May 19. We are having a special Youth Sunday. Our youth will be ushers, lectors, and acolytes and also preach the sermon. We are taking up a special offering that Sunday to help make necessary improvements to the basement to provide a fun and safe place for our youth.
After the 10:00 service, we will have the annual Pentecost Picnic and a bouncy house for all the kids!